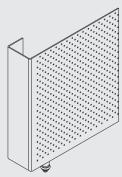

## Key features

- Sliding shutter in aluminium perforated sheet
- Frameless, lightweight panel
- Great freedom of design in perforation pattern
- Totally weather resistant and maintenance free panel
- Manual application or reliable motorisation to increase functionality
- Reliable Building Elegance sliding accessories.