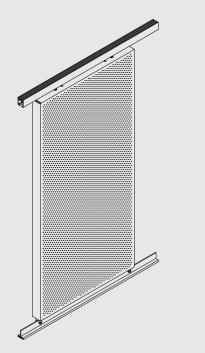

## Key features

- Sliding shutter in aluminium perforated sheet
- Frameless, lightweight panel
- Great freedom of design in perforation pattern
- Totally weather resistant and maintenance free panel
- Manual application or reliable motorisation to increase functionality
- Reliable Building Elegance sliding accessories.