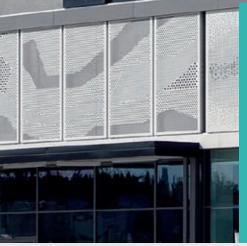

## Perforated Sliding Shutters

analisi sanalisi ana

stration stration stration

\$189 B

Single Si

1.88

Perforated Sliding Shutters regulate light and heat and at the same time bring an architectural element to the facade. The application of perforated aluminium sheet provides the required shading and allows an open view to the surroundings outside. By choosing a specific perforation or even designing a custom pattern for the building the architectural possibilities are endless.